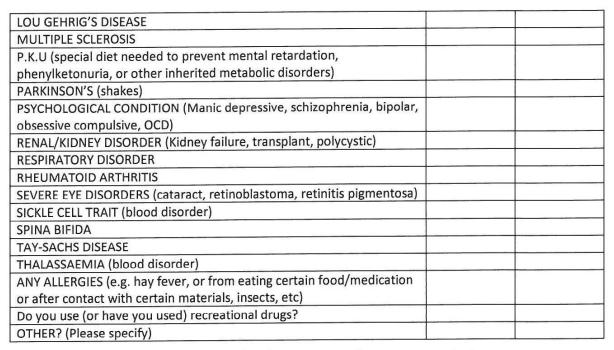

### DONOR PERSONAL AND FAMILY MEDICAL HISTORY / INHERITABLE DISEASES /TRAITS DECLARATION

| Medical problem / Disease / Trait                                   | Self | Relative |
|---------------------------------------------------------------------|------|----------|
| GOUT                                                                |      |          |
| HAEMOPHILIA (blood disorder)                                        |      |          |
| HUNTINGTON's DISEASE (involuntary movements)                        |      |          |
| INTESTINE/BOWEL (ulcer, ulcerative colitis, Crohns, Diverticulitis) |      |          |
| MALFORMATIONS (Club foot, Hypospadias, congenital dislocation of    |      |          |
| the hip, cleft palate, hare lip)                                    |      |          |
| MUSCULAR DYSTROPHY                                                  |      |          |
| ALZHEIMER'S                                                         | 1    |          |