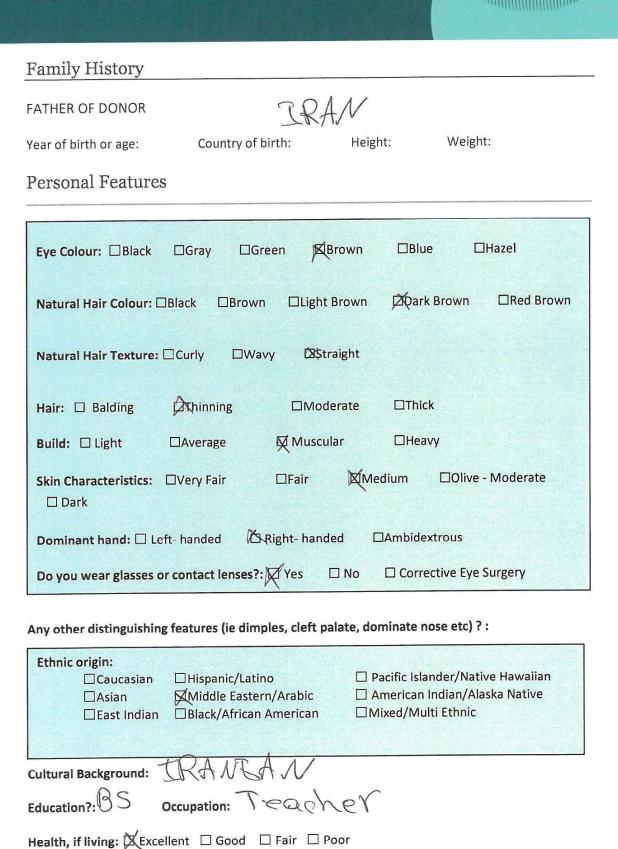

Photos

| Family History                                                                                                                                                                                               |
|--------------------------------------------------------------------------------------------------------------------------------------------------------------------------------------------------------------|
| MOTHER OF DONOR TRAM                                                                                                                                                                                         |
| Year of birth or age: Country of birth: Height: Weight:                                                                                                                                                      |
| Personal Features                                                                                                                                                                                            |
|                                                                                                                                                                                                              |
| Eye Colour: □ Black □ Gray □ Green □ Brown 🗷 Blue □ Hazel                                                                                                                                                    |
| Natural Hair Colour: □Black □Brown □Light Brown □Dark Brown □Red Brown                                                                                                                                       |
| Natural Hair Texture: □ Curly ØWavy □ Straight                                                                                                                                                               |
| Hair: □ Balding □ Thinning ☑ Moderate □ Thick                                                                                                                                                                |
| Build: ☐ Light ☐ Muscular ☐ Heavy                                                                                                                                                                            |
| Skin Characteristics: □Very Fair □Medium □Olive - Moderate □ Dark                                                                                                                                            |
| Dominant hand: ☐ Left- handed ☐ Right- handed ☐ Ambidextrous                                                                                                                                                 |
| Do you wear glasses or contact lenses?: ✓ Yes □ No □ Corrective Eye Surgery                                                                                                                                  |
| Any other distinguishing features (ie dimples, cleft palate, dominate nose etc) ?:                                                                                                                           |
| Ethnic origin:  □ Caucasian □ Hispanic/Latino □ Pacific Islander/Native Hawaiian □ Asian □ Middle Eastern/Arabic □ American Indian/Alaska Native □ East Indian □ Black/African American □ Mixed/Multi Ethnic |
| Cultural Background: ZRANZAN  Education?: Diploma Occupation: Nomemore Y                                                                                                                                     |
| Health, if living: ☐ Excellent 💆 Good ☐ Fair ☐ Poor                                                                                                                                                          |